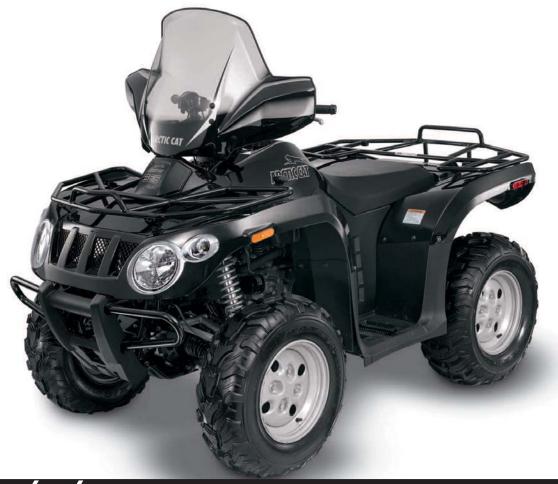

## 366 4x4

| ENGINE DISPLACEMENT (CC)         | 366                     |
|----------------------------------|-------------------------|
| ENGINE TYPE                      | SOHC, 4-stroke, 4-valve |
| BORE & STROKE (MM)               | 81x71.2                 |
| COOLING SYSTEM                   | Air & oil cooled        |
| TRANSMISSION                     | Automatic CVT with EBS  |
| DRIVE SYSTEM                     | 2/4 WD                  |
| OVERALL WIDTH (IN./CM)           | 44/11.8                 |
| OVERALL HEIGHT (IN./CM)          | 46.6/118.4              |
| OVERALL LENGTH (IN./CM)          | 81/205.7                |
| WHEELBASE (IN./CM)               | 48/121.9                |
| SUSPENSION TRAVEL FRONT (IN./CM) | 7/17.8                  |
| SUSPENSION TRAVEL REAR (IN./CM)  | 7/17.8                  |
| GROUND CLEARANCE (IN./CM)        | 10/25.4                 |
| SUSPENSION TYPE - FRONT          | Double A-Arm            |
| SUSPENSION TYPE - REAR           | Double A-Arm            |
| FRONT BRAKES                     | Hydraulic Disc          |
| REAR SERVICE BRAKE               | Hydraulic Disc          |

| TIRE FRONT (PRESSURE)                | 24x8x12 (4)                 |
|--------------------------------------|-----------------------------|
| TIRE REAR (PRESSURE)                 | 24/10/12 (4)                |
| FUEL CAPACITY (GAL./LITERS)          | 4.3/16.3                    |
| RACK CAPACITY - FRONT (LBS./KG)      | 75/34                       |
| RACK/BOX STORAGE CAPACITY - REAR (LI | BS./KG) 150/68.1            |
| TOWING CAPACITY (LBS./KG)            | 1050/476.3                  |
| ALTERNATOR CAPACITY (AMPS)           | 18.0                        |
| SPEEDOMETER                          | Digital                     |
| ODOMETER                             | Digital                     |
| DRY WEIGHT (LBS./KG)                 | 570/258.5                   |
| MINIMUM OPERATOR AGE                 | 16                          |
| AVAILABLE COLORS                     | Metallic Black Paint        |
| SPECIAL FEATURES                     | Windshield, Aluminum Wheels |
|                                      |                             |